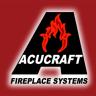

### DIMENSIONS FRAMING SPECIFICATIONS

| Viewing Area: | 72"W x 24"H, Sealed |
|---------------|---------------------|
| Dimensions:   | 84"W x 51"H x 22"D  |

| Α   | В   | С   |
|-----|-----|-----|
| 88" | 55" | 22" |

#### **SPECIFICATIONS**

| Viewing Area:         | 72"W x 24"H                            | BTUs/Hour:             | 100,000                  |
|-----------------------|----------------------------------------|------------------------|--------------------------|
| Fireplace Dimensions: | 84"W x 51"H x 22"D                     | Combustion Air Intake: | 8"                       |
| Burner Length:        | 66"                                    | Class A Flue Size:     | 8"                       |
| Min. Inlet Pressure:  | 7" W.C. NG, 11" W.C. LP                | Max. Inlet Pressure:   | 14" W.C. NG, 14" W.C. LP |
| Fuel Type:            | Natural Gas or Propane                 | Controls:              | On/Off Switch            |
| Power Venting:        | Enervex RS9 (Flue), RS14 (Heat Relief) | Electrical:            | 110V AC                  |

| Clearance to Combustibles: | 2" Sides, 4" Height, 2" Depth                    |
|----------------------------|--------------------------------------------------|
| Testing Standards:         | ANSI Z21.50                                      |
| Media Options:             | 1/4" or 1/2" glass media, rock options, log sets |
| Interior Options:          | Mesh, reflective panels, LED lighting            |
| Mantel Clearances:         | 12" top of face/trim, 6" off sides of face/trim  |