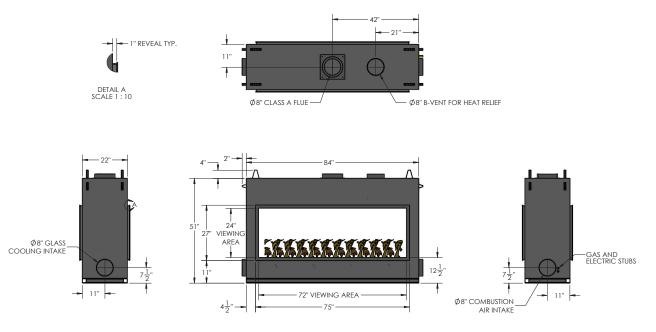

### DIMENSIONS FRAMING SPECIFICATIONS

| Viewing Area: | 72"W x 24"H, Sealed |
|---------------|---------------------|
| Dimensions:   | 84"W x 51"H x 22"D  |

| Α   | В   | С   |
|-----|-----|-----|
| 88" | 55" | 22" |